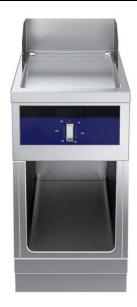

Modular Cooking Range Line thermaline 90 - Half Module Freestanding Electric Fry Top, 1 Side, H=700

| ITEM #  |
|---------|
| MODEL # |
| MODEL # |
| NAME #  |
| SIS #   |
| AIA#    |

589532 (MCHAEADDAO)

Electric Fry Top with smooth chrome Plate, one-side operated

589540 (MCHCEADDAO)

Electric Fry Top with ribbed chrome Plate, one-side operated

Configuration: Freestanding, One-side operated.

### Electric

Supply voltage:

589532 (MCHAEADDAO) 400 V/3N ph/50/60 Hz 589540 (MCHCEADDAO) 400 V/3N ph/50/60 Hz

**Total Watts:** 5.1 kW

**Key Information:** 

On Base; One-Side

Configuration: Operated Cooking Surface Depth: 615 mm Cooking Surface Width: 300 mm Working Temperature MIN: 80 °C Working Temperature MAX: 280 °C External dimensions, Width: 400 mm External dimensions, Depth: 900 mm External dimensions, Height: 700 mm