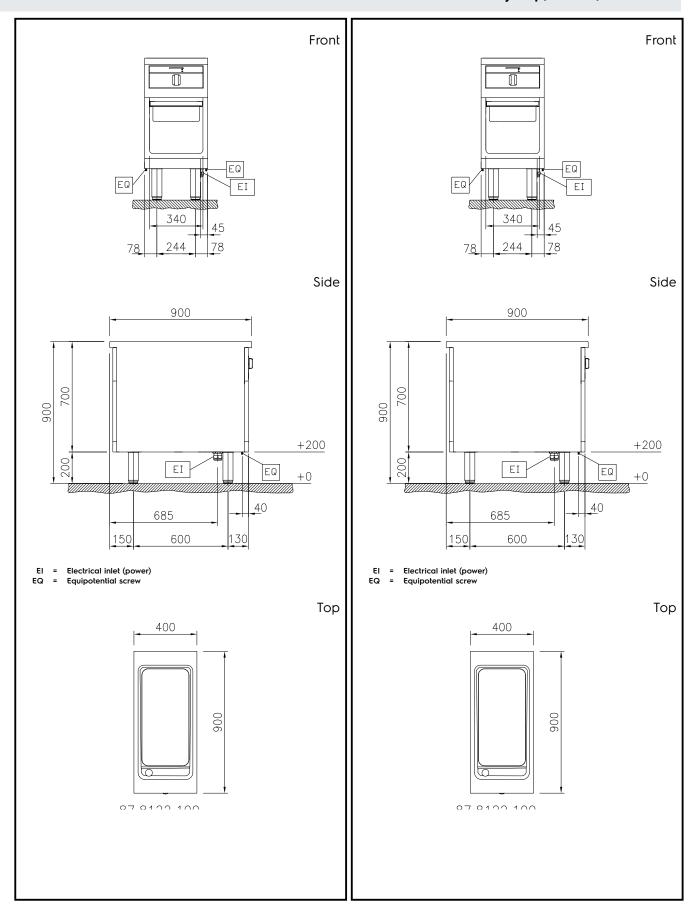

### Electric

Supply voltage:

589532 (MCHAEADDAO) 400 V/3N ph/50/60 Hz 589540 (MCHCEADDAO) 400 V/3N ph/50/60 Hz

**Total Watts:** 5.1 kW

**Key Information:** 

On Base; One-Side

Configuration: Operated Cooking Surface Depth: 615 mm Cooking Surface Width: 300 mm Working Temperature MIN: 80 °C Working Temperature MAX: 280 °C External dimensions, Width: 400 mm External dimensions, Depth: 900 mm External dimensions, Height: 700 mm

**Storage Cavity Dimensions** 

340 mm (width):

**Storage Cavity Dimensions** 

(height):

330 mm

**Storage Cavity Dimensions** 

(depth): 740 mm 91 kg Net weight:

Cooking surface type: